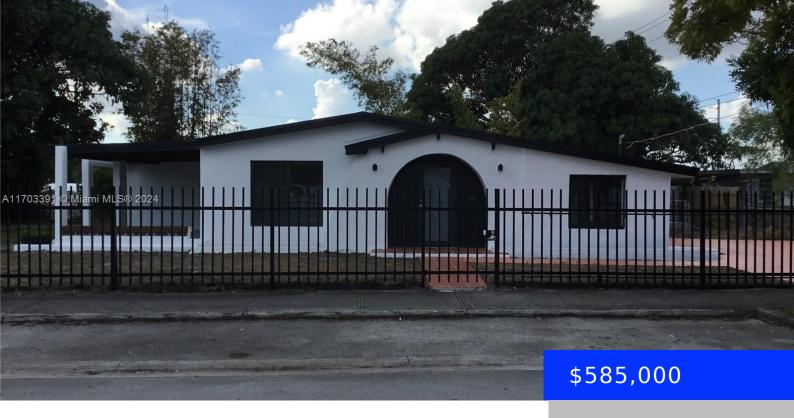

## **30 7TH AVE, HIALEAH, FL, 33010**

https://ritterproperties.com

Very charming 4 bedroom 2 & 1/2 bath home as per county, sitting on a spacious corner lot featuring a brand-new roof. Impact doors and windows. Freshly painted inside and out. Tiled floors throughout. Exposed wood beams in common areas. Large, covered terrace off living room is great for outdoor entertaining. Large driveway can accommodate [...]