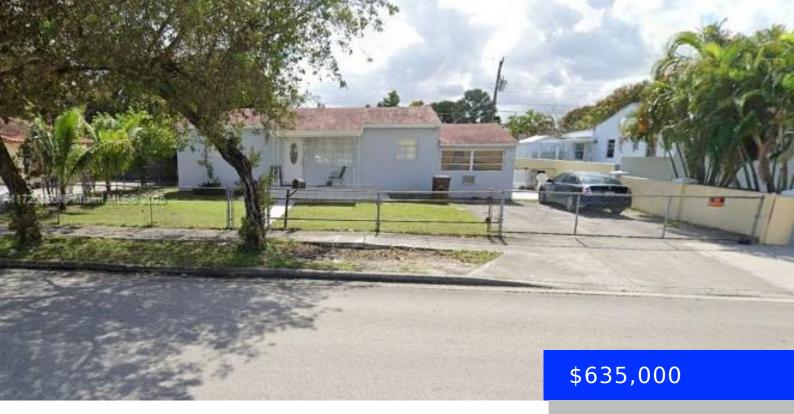

## **30 53RD TER, HIALEAH, FL, 33012**

https://ritterproperties.com

Location Location Location!! Calling all investors! Excellent Investment Opportunity in Hialeah! This property offers incredible potential and is located in a prime location within one of the fastest-growing, high-demand areas of Hialeah. This expansive property has 6 bedrooms , 4 1/2 bathrooms in total including 3 efficiencies ready to start generating extra income!. Don't miss [...]

- 3 beds
- 2 baths
- Residentia
- Single Family Residence
- Active
- 1931 sq ft

## **Basics**

Date added: Added 14 hours ago

Type: Residential

**Bedrooms: 3** beds

Half baths: 0 half baths

Lot size, sq ft: 9590 sq ft

**ListOfficeName:** Home Prime Realty LLC

**ListAOR:** Miami Association of REALTORS®

**Category:** Single Family Residence

**Status:** Active

Bathrooms: 2 baths

**Area: 1931** sq ft

SubdivisionName: PALM SPRINGS AMD

View: Canal

**MLS ID:** A11720850

## **Building Details**

**Cooling features:** Central Air

**ArchitecturalStyle:** Attached, One Story

**Building Name: PALM SPRINGS AMD** 

Roof: Shingle

Parking: Driveway

Year built: 1953

**NewConstructionYN: No** 