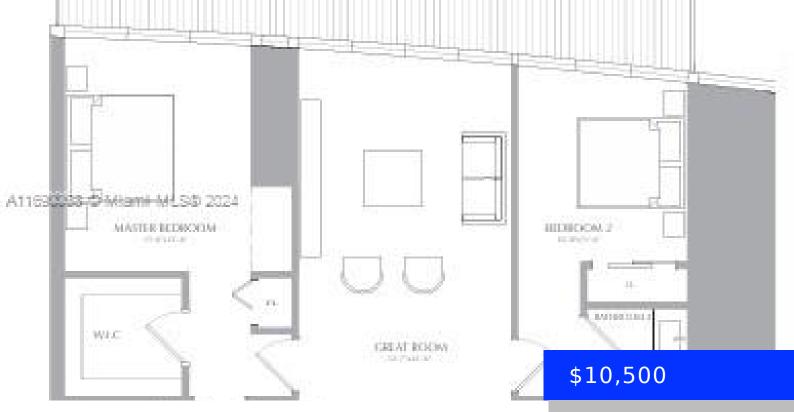

- 2 heds
- 2 baths
- Residential Lease
- Condominium
- Active
- 1578 sq ft

## **Basics**

**Type:** Residential Lease **Status:** Active

**Bedrooms: 2** beds **Bathrooms: 2** baths

Half baths: 1 half bath Area: 1578 sq ft

**Lot size, sq ft: 0** sq ft **SubdivisionName:** Aston Martin

Residences, Aston Martin Residen

**ListOfficeName:** IPM Worldwide Properties **GarageSpaces:** 1

UnitNumber: 2509 ListAOR: Miami Association of REALTORS®

**EntryLevel:** 25 **MLS ID:** A11690068