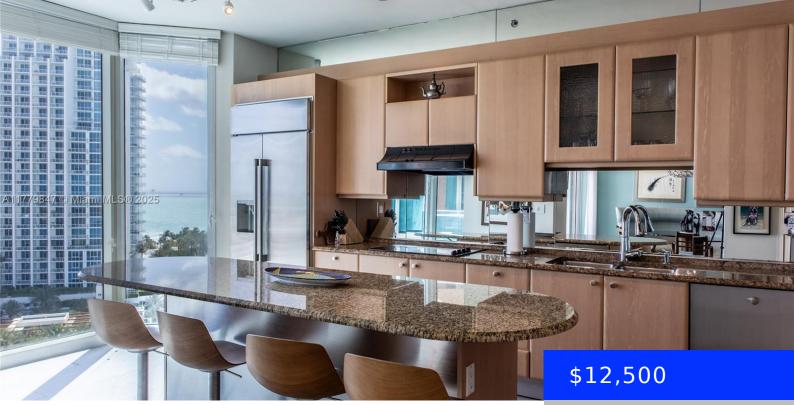

## 300 POINTE DR, MIAMI BEACH, FL, 33139

https://ritterproperties.com

Recently renovated 2 Bedroom, 2.5 Bath + Den with sleeper sofa. Newly furnished. Full-service building. Fitness center and spa located on the 29th floor of the building. Unit has sweeping views of Fisher Island and the Atlantic Ocean. Flexible Rental Terms.