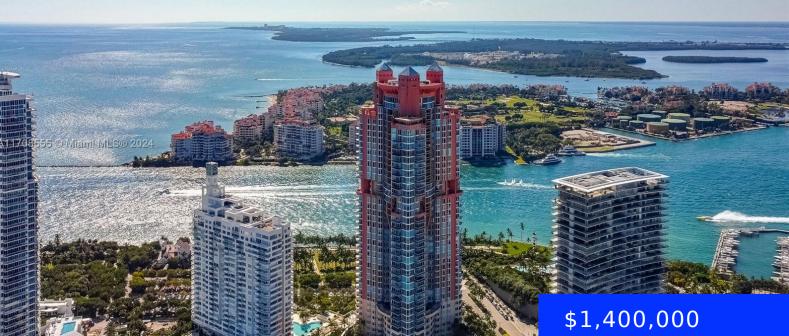

300 POINTE DR, MIAMI BEACH, FL, 33139 https://ritterproperties.com

Welcome to this spacious 1-bedroom, 1.5-bath condo in the prestigious Portofino Tower, featuring 1,090 square feet of comfortable living space. Highlights include elegant wood flooring, a large kitchen with a breakfast area, a primary bedroom with a dual-sink bathroom, plus a jacuzzi tub and an enclosed shower, ample closet space and an additional separate sleeping [...]

## Basics

| Date added: Added 2 weeks ago           | Category: Condominium                  |
|-----------------------------------------|----------------------------------------|
| Type: Residential                       | Status: Active                         |
| Bedrooms: 1 bed                         | Bathrooms: 1 bath                      |
| Half baths: 1 half bath                 | <b>Area: 1090</b> sq ft                |
| Lot size, sq ft: 0 sq ft                | SubdivisionName: PORTOFINO TOWER CONDO |
| ListOfficeName: Coldwell Banker Realty  | GarageSpaces: 1                        |
| View: Ocean View, Other View            | UnitNumber: 809                        |
| ListAOR: Miami Association of REALTORS® | EntryLevel: 8                          |
| MLS ID: A11708555                       |                                        |

## **Building Details**

Cooling features: Central Air ArchitecturalStyle: High Rise Building Name: PORTOFINO TOWER CONDO

Heating: Central

Year built: 1996 NewConstructionYN: No Exterior material: CBS Construction