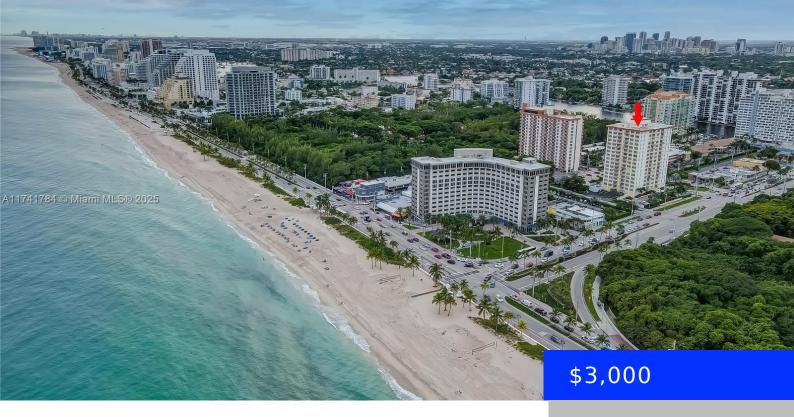

## 3000 SUNRISE BLVD, FORT LAUDERDALE, FL, 33304

https://ritterproperties.com

Corner unit with DIRECT OCEAN views. Short walk to the beach. Freshly painted. Carlton Tower is nestled directly between Hugh Taylor Birch State Park and The Bonnet House state preserve for nature enthusiast. Walking distance to more than a dozen restaurants, bars and nightlife. WASHER/DRYER IN UNIT. Very safe building with 24 hour live security [...]

## **Building Details**

Year built: 1969 NewConstructionYN: No

Building Name: CARLTON TOWER CONDO Parking: 1 Space, Attached Carport

EntryLevel: 6

**Category:** Condominium

**Status:** Active

Bathrooms: 2 baths

**Area: 1202** sq ft

SubdivisionName: CARLTON TOWER CONDO

View: Ocean, Direct Ocean

**ListAOR:** Miami Association of REALTORS®