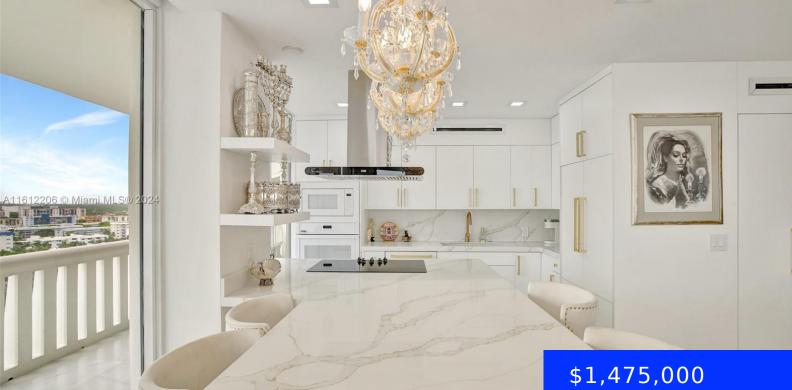

## 3000 ISLAND BLVD, AVENTURA, FL, 33160

https://ritterproperties.com

Stunningly renovated 3-bed, 3-bath palace in the sky w/ breathtaking Ocean, Intracoastal, & City views. Every inch of this condo was meticulously redesigned w/ no expense spared. Finest finishes incl. white 48×48 porcelain floors that seamlessly extend throughout, Baccarat chandeliers, custom brass antique door knobs. Expansive large marble terrace w/ floor-to-ceiling impact windows & doors [...]

## Basics

| Date added: Added 1 month ago                 | Category: Condominium                                                   |
|-----------------------------------------------|-------------------------------------------------------------------------|
| Type: Residential                             | Status: Active                                                          |
| Bedrooms: 3 beds                              | Bathrooms: 3 baths                                                      |
| <b>Area: 2154</b> sq ft                       | Lot size, sq ft: 0 sq ft                                                |
| SubdivisionName: 3000 ISL BLVD<br>WILLIAMS IS | ListOfficeName: Coldwell Banker Realty                                  |
| GarageSpaces: 2                               | <b>View:</b> Bay, Intracoastal View, Ocean View,<br>Skyline, Water View |
| UnitNumber: 1406                              | ListAOR: Miami Association of REALTORS®                                 |
| EntryLevel: 14                                | MLS ID: A11612206                                                       |

## **Amenities & Features**

**Features:** Closet Cabinetry, Entrance Foyer, Lobby, Split Bedroom, Walk-In Closet(s)

**Amenities:** Dishwasher, Dryer, Electric Range, Microwave, Refrigerator, Self Cleaning Oven, Washer