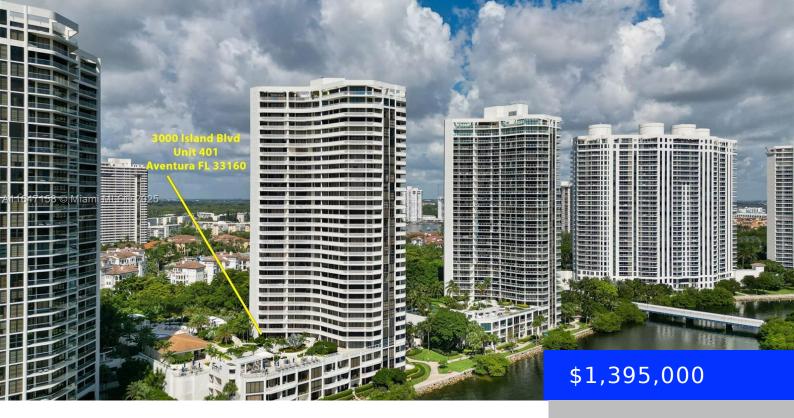

## 3000 ISLAND BLVD, AVENTURA, FL, 33160

https://ritterproperties.com

Feels like a private home. One of a kind oversized lanai at Williams Island. Private patio with a gate that opens to the pool. 3BD/3.5BA + den/in-law quarters w/full bath and private entrance. Spacious 3,336 of space with the benefits of a luxury building. Direct access to newly renovated pool deck offering resort-style retreat complete [...]

## Basics

Date added: Added 1 month ago Type: Residential Bedrooms: 3 beds Half baths: 1 half bath Lot size, sq ft: 0 sq ft ListOfficeName: Compass Florida, LLC View: Garden View, Pool Area View ListAOR: Miami Association of REALTORS® MLS ID: A11647158 Category: Condominium Status: Active Bathrooms: 3 baths Area: 3336 sq ft SubdivisionName: Williams Island GarageSpaces: 1 UnitNumber: 401 EntryLevel: 4