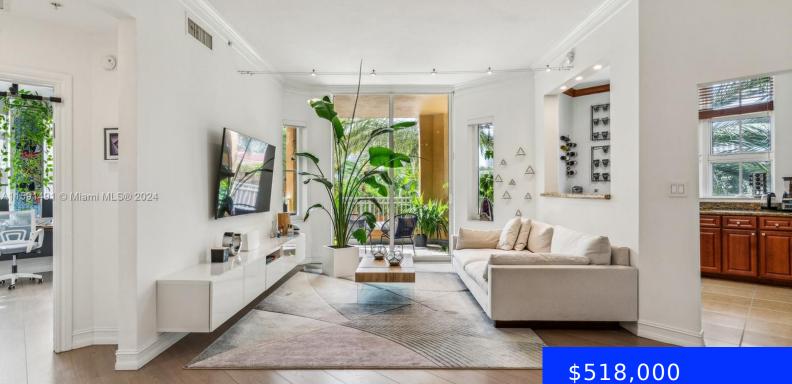

### 3001 185TH ST, AVENTURA, FL, 33180

https://ritterproperties.com

Discover this spacious 2-bedroom, 2-bath unit at Alaqua, an exquisite Mediterranean-style condo in the heart of Aventura. With an open floor plan, split bedrooms, 10-foot ceilings, and abundant natural light, this home boasts new floors throughout, a newly renovated master bathroom, and a large balcony. Enjoy a spacious kitchen with granite countertops and stainless steel [...]

### Basics

Date added: Added 1 month ago Type: Residential Bedrooms: 2 beds Half baths: 0 half baths Lot size, sq ft: 0 sq ft ListOfficeName: Florida Capital Realty View: Garden View ListAOR: Miami Association of REALTORS® MLS ID: A11591491 Category: Condominium Status: Active Bathrooms: 2 baths Area: 1171 sq ft SubdivisionName: ALAQUA CONDO GarageSpaces: 2 UnitNumber: 337 EntryLevel: 3