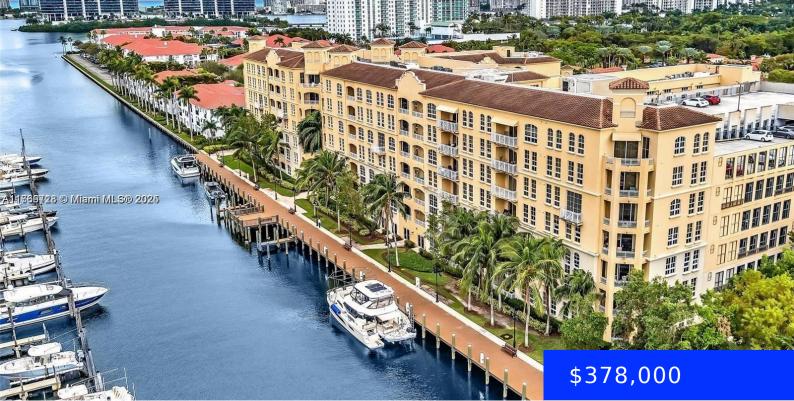

## 3001 185TH ST, AVENTURA, FL, 33180

https://ritterproperties.com

HIDDEN TROPIC PARADISE. BOUTIQUE STYLE CONDO IN THE HEART OF AVENTURA. SPACIOUS 1 BDRM/1 BATH, W/ PICTURESQUE VIEWS FROM EVERYROOM. LARGE WINDOWS BRINGING IN THE NATURAL LIGHT. BEAUTIFUL TILE FLOORS THRUOUT, NEW REFRIGERATOR . NEW WASHER/DRYER A/C & WATER HEATER. IMPACT WINDOWS, EXTRA HIGH 10FT CEILING CREATING A SPACIOUS OPEN FEELING. AMAZING AMENITIES INCLUDE: FULLY [...]