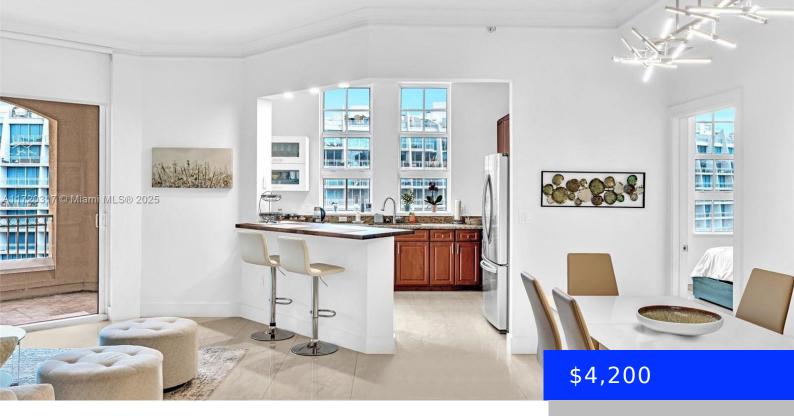

**3001 185TH ST, AVENTURA, FL, 33180** https://ritterproperties.com

Gorgeous 2-bedroom, 2.5-bath condo with 10 feet ceilings. Designer decorated FULLY FURNISHED unit, complete with dishes, towels, and silverware. Master bathroom features double sink, separate shower, and a jacuzzi tub. Brand new contemporary flooring throughout the unit. Two covered parking spaces included. A lot of storage space. The building offers a private canal boardwalk with [...]

- 2 beds
- 2 baths
- Residential Lease
- Condominiun
- Active
- 1314 sq fi

Category: Condominium Status: Active Bathrooms: 2 baths Area: 1314 sq ft SubdivisionName: ALAQUA CONDO ListOfficeName: EXP Realty LLC

View: Canal, Intracoastal View ListAOR: Miami Association of REALTORS® MLS ID: A11720317