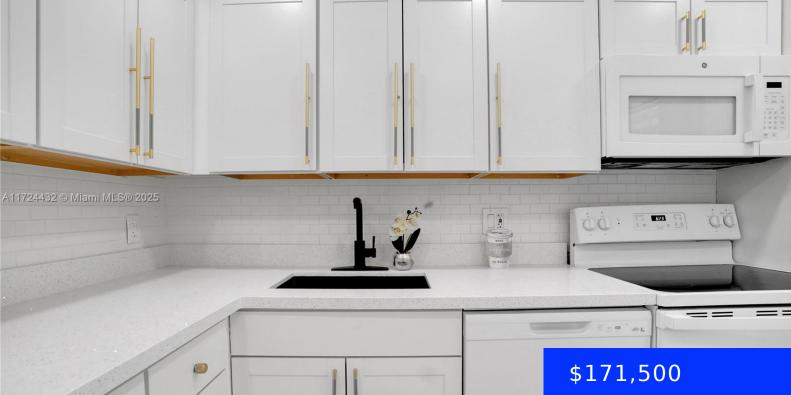

#### 3001 COURSE DR, POMPANO BEACH, FL, 33069

https://ritterproperties.com

Thoughtfully updated with high-end finishes throughout. Modern kitchen cabinets w/sleek quartz countertops, designer handles. Spacious beautifully remodeled bathroom. Lots of natural light. Custom lighting & an array of tasteful upgrades. Enclosed patio to enjoy your morning coffee. Newer A/C system! Located in resortstyle community of Palm-Aire Country Club. Lots of amenities. Seller will pay special [...]

## **Amenities & Features**

| Features: First Floor Entry                                           | Security Features: No Security     |
|-----------------------------------------------------------------------|------------------------------------|
| <b>Amenities:</b> Dishwasher, Electric Range, Microwave, Refrigerator | WindowFeatures: Hurricane Shutters |
| Waterfront available: No                                              | GarageYN: No                       |
| AttachedGarageYN: No                                                  | CoolingYN: Yes                     |
| PoolPrivateYN: No                                                     | FireplaceYN: No                    |
|                                                                       |                                    |