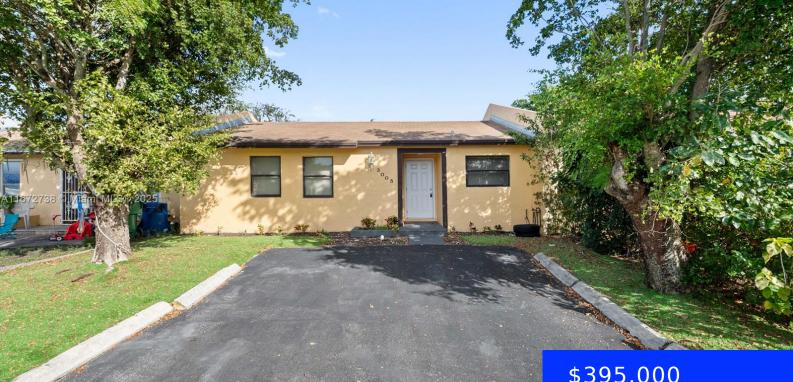

#### **3005 204TH TER, MIAMI GARDENS, FL, 33056** https://ritterproperties.com

BEAUTIFUL 3 BED AND 2 BATH HOME. WITH VERY LARGE FULLY FENCED BACK YARD. TOTALLY UPDATED THROUGHOUT. NEW FLOORING, ROOF, KITCHEN, BATHS, APPLIANCES, ETC. THIS COULD BE ONE OF THE NICEST HOMES ON THE MARKET TODAY AT A ULTRA COMPETITIVE PRICE POINT! THIS HOME QUALIFIES FOR ALL TYPES OF FINANCING. FHA & VA BUYERS ARE [...]

### \$395,000

### Basics

Date added: Added 2 weeks agoCategory: Single Family ResidenceType: ResidentialStatus: ActiveBedrooms: 3 bedsBathrooms: 2 bathsHalf baths: 0 half bathsArea: 999 sq ftLot size, sq ft: 2940 sq ftSubdivisionName: LESLIE ESTATES SEC<br/>FIVE, Leslie EstatesListOfficeName: Marlin Realty IncView: NoneListAOR: Miami Association of REALTORSMLS ID: A11672738

# **Building Details**

Cooling features: Central AirYear built: 1980ArchitecturalStyle: Attached, One Story, Patio/Zero LotNewConstructionYN: NoBuilding Name: LESLIE ESTATES SEC FIVEExterior material: CBS ConstructionRoof: ShingleHeating: CentralParking: DrivewayFiveway