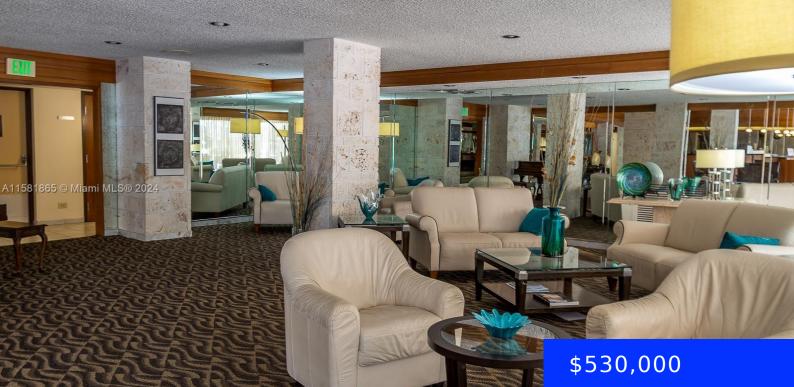

## 301 174TH ST, SUNNY ISLES BEACH, FL, 33160

https://ritterproperties.com

ready to moving, two bedroom, two bath with water view, in the heart of sunny isles beach florida

## Basics

| Date added: Added 1 month ago           | Category: Condominium                     |
|-----------------------------------------|-------------------------------------------|
| Type: Residential                       | Status: Active                            |
| Bedrooms: 2 beds                        | Bathrooms: 2 baths                        |
| Half baths: 0 half baths                | <b>Area: 1488</b> sq ft                   |
| Lot size, sq ft: 0 sq ft                | SubdivisionName: WINSTON TOWERS 500 CONDO |
| ListOfficeName: Beachfront Realty Inc   | GarageSpaces: 1                           |
| View: Bay                               | UnitNumber: 401                           |
| ListAOR: Miami Association of REALTORS® | EntryLevel: 4                             |
| MLS ID: A11581865                       |                                           |

## **Amenities & Features**

| <b>Features:</b> Closet Cabinetry, Cooking Island,<br>Dome Kitchen, Elevator, Split Bedroom | <b>Security Features:</b> Smoke Detector,<br>Doorman, Elevator Secure, Guard At Site,<br>Lobby Secured |
|---------------------------------------------------------------------------------------------|--------------------------------------------------------------------------------------------------------|
| <b>Amenities:</b> Disposal, Electric Range, Refrigerator,<br>Trash compactor                | <b>ExteriorFeatures:</b> Open Balcony, Tennis Court(s)                                                 |
| Waterfront available: Yes                                                                   | GarageYN: Yes                                                                                          |
| AttachedGarageYN: No                                                                        | CoolingYN: Yes                                                                                         |
| PoolPrivateYN: Yes                                                                          | FireplaceYN: No                                                                                        |