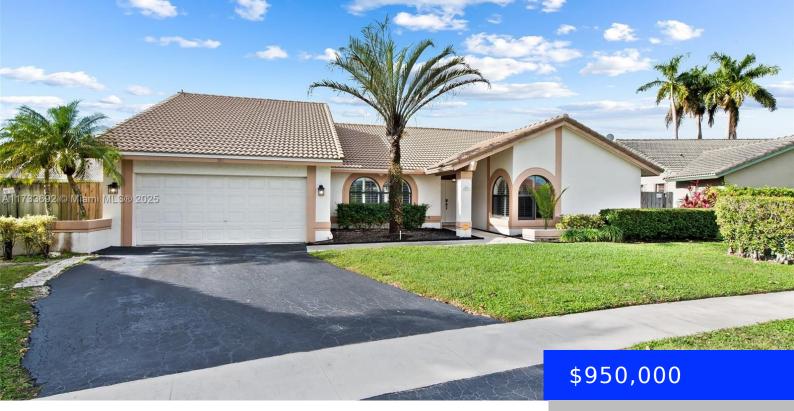

## **301 107TH AVE, PLANTATION, FL, 33324**

https://ritterproperties.com

Nestled on a generous 13,000+ sq. ft. lot in one of Plantation's most sought-after neighborhoods, this stunning one-story home in Westport offers the perfect blend of comfort and style. The screened-in pool and patio area is perfect for both relaxation and entertaining. The kitchen is spacious, featuring custom wood cabinetry, stainless steel appliances, and beautiful [...]

- 4 beds
- 2 baths
- Residential
- Single Family Residence
- Active
- 2637 sq ft

## Basics

Date added: Added 2 days ago Type: Residential Bedrooms: 4 beds Half baths: 1 half bath Lot size, sq ft: 13202 sq ft ListOfficeName: Compass Florida, LLC View: Pool MLS ID: A11733692 Category: Single Family Residence Status: Active Bathrooms: 2 baths Area: 2637 sq ft SubdivisionName: WESTPORT 1ST SECTION GarageSpaces: 2 ListAOR: Miami Association of REALTORS®