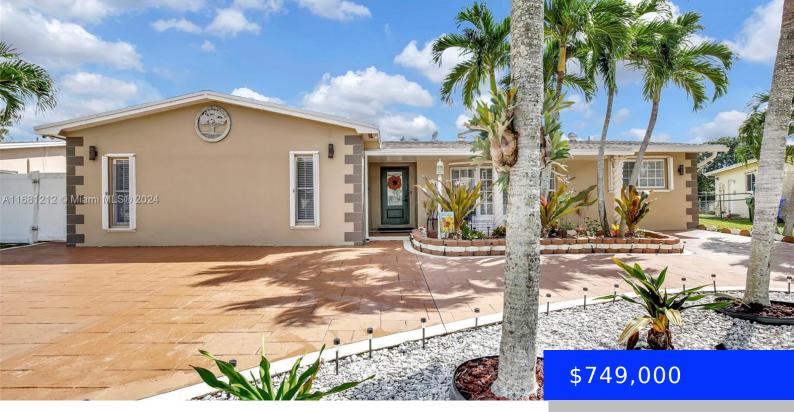

## 301 93RD AVE, PEMBROKE PINES, FL, 33024

https://ritterproperties.com

Experience true pride of ownership with this beautifully updated 3bedroom (plus bonus room), 2-bath home, perfectly situated in a quiet cul-de-sac in sought-after Pembroke Pines neighborhood. This residence showcases a sleek, modern kitchen complete with a new stainless steel wall oven and exquisite Italian-imported granite countertops. Step into your private backyard oasis featuring a pool [...]

## Basics

Date added: Added 1 month agoCategory: Single Family ResidenceType: ResidentialStatus: ActiveBedrooms: 3 bedsBathrooms: 2 bathsHalf baths: 0 half bathsArea: 2512 sq ftLot size, sq ft: 9040 sq ftSubdivisionName: PASADENA LAKES SOUTHListOfficeName: LoKationView: CanalListAOR: Miami Association of REALTORS®MLS ID: A11681212