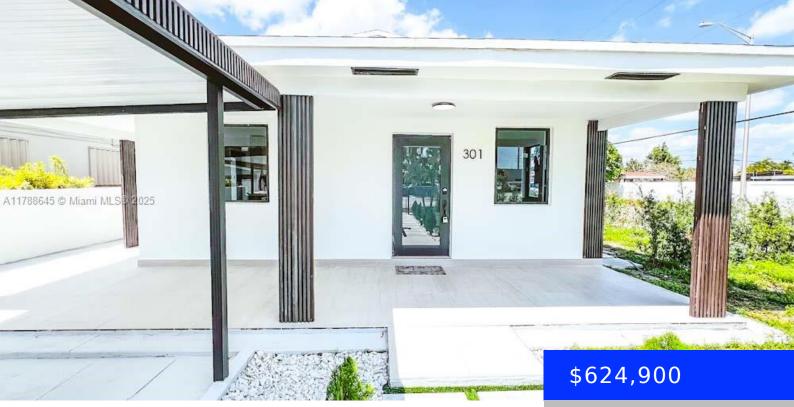

## HIALEAH, FL, 33012

https://ritterproperties.com

GORGEOUS CORNER HOUSE, 3 BEDROOM, 1 BATH COMPLETELY REMODELED. BRAND NEW KITCHEN WITH BEAUTIFUL COUNTERTOP, STAINLESS STEEL APPLIANCES. NEW ROOF, NEW IMPACT WINDOWS AND DOORS, CERAMIC FLOOR TRU-OUT, LAUNDRY ROOM WITH WASHER AND DRYER. SCHEDULE YOUR SHOWING TODAY. LOCKBOX ON SIDE.

## Basics

Date added: Added 5 days ago Type: Residential Bedrooms: 3 beds Half baths: 0 half baths Lot size, sq ft: 5000 sq ft ListOfficeName: Brickell First Invest Realty View: Other MLS ID: A11788645 Category: Single Family Residence Status: Active Bathrooms: 1 bath Area: 1000 sq ft SubdivisionName: HIALEAH 12TH ADDN GarageSpaces: 1 ListAOR: Miami Association of REALTORS®