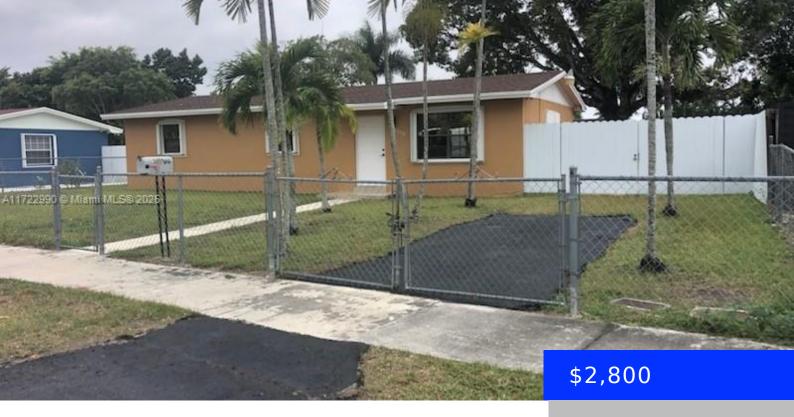

## **HOMESTEAD, FL, 33033**

https://ritterproperties.com

Centrally located property near shop, restaurants and freeway. 3/1 in mint conditions. Tenants responsible for lawn maintenance.

- 3 beds
- 1 bath
- Residential Lease
- Single Family Residence
- Active
- 1104 sq ft

## **Basics**

**Type:** Residential Lease **Status:** Active

Bedrooms: 3 beds Bathrooms: 1 bath

**Half baths: 0** half baths **Area: 1104** sq ft

**Lot size, sq ft: 8025** sq ft **SubdivisionName:** PALMLAND HOMES SOUTH NO S

## **Building Details**

**Cooling features:** Central Air **Year built:** 1971

ArchitecturalStyle: First Floor Entry NewConstructionYN: No

**Building Name:** PALMLAND HOMES SOUTH NO **Roof:** Shingle

S

**Heating:** Central **Parking:** Detached, Guest, Slab/Strip,