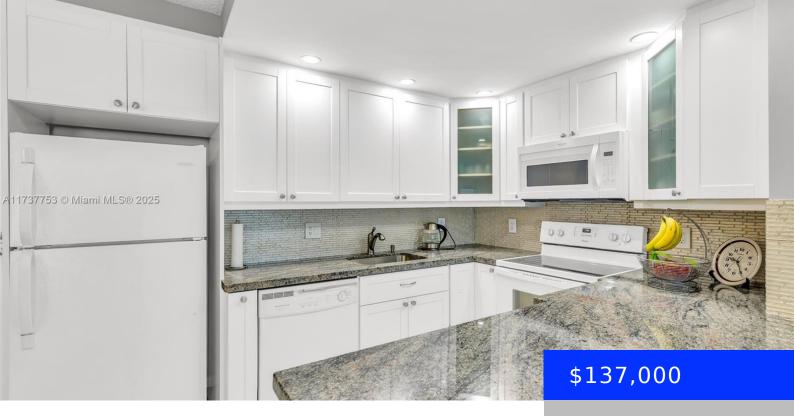

## 3011 ISLEWOOD D, DEERFIELD BEACH, FL, 33442

https://ritterproperties.com

1 bed 1.1/2 bath 3rd floor fully renovated condo. Featuring a open plan granite kitchen island, tile backsplash, 2 gorgeous bathrooms. Enclosed 8 ft Florida room with Hurricane roll downs overlooking the stunning lake view. This room can be used for reading, game and card playing or even an office. Many New appliances, new HW [...]

## **Amenities & Features**

**Features:** Built-in Features, Closet Cabinetry, Cooking Island, Florida Room, Other, Third Floor

Entry

Amenities: Dishwasher, Electric Water Heater,

Microwave, Refrigerator, Self Cleaning Oven