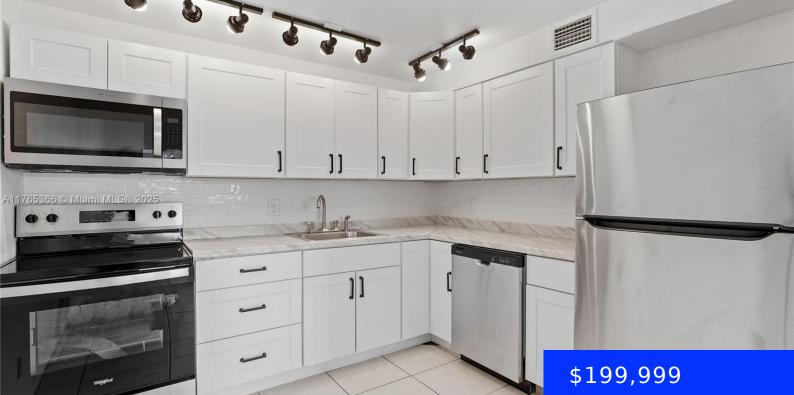

## **302 WELLINGTON C, WEST PALM BEACH, FL, 33417**

https://ritterproperties.com

Welcome to this stunning fully updated 2bed 2bath unit in century village. Newly installed kitchen; Fridge is unused brand new, Microwave is unused brand new, Dishwasher is unused brand new, range is unused brand new. Water heater is unused brand new. Both bathrooms have been fully upgraded as well. Come enjoy resort style living in [...]

## **Amenities & Features**

| <b>Features:</b> Closet Cabinetry, Elevator, Other, Third Floor Entry, Walk-In Closet(s) | Security Features: Guard At Site,<br>Security Patrol |
|------------------------------------------------------------------------------------------|------------------------------------------------------|
| <b>Amenities:</b> Dishwasher, Electric Range, Microwave, Refrigerator                    | ExteriorFeatures: West Of Us1, Other                 |
| Waterfront available: Yes                                                                | GarageYN: No                                         |
| AttachedGarageYN: No                                                                     | CoolingYN: Yes                                       |
| PoolPrivateYN: No                                                                        | FireplaceYN: No                                      |