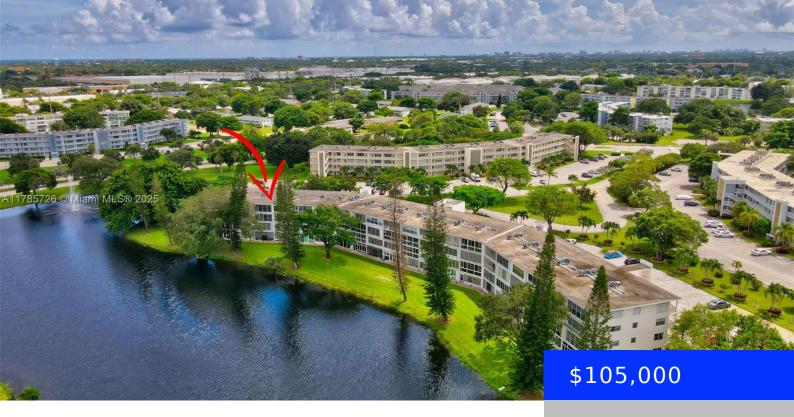

## 3023 CAMBRIDGE B, DEERFIELD BEACH, FL, 33442

https://ritterproperties.com

Beautifully UPDATED Century Village East 1 Bedroom/1.5 Bath condo with gorgeous lake views. NEW A/C 2024. Open concept living/dining room with light & bright kitchen. Extra large primary bedroom with a full wall of closets & ensuite. Enjoy your patio as an additional sitting area/office, or TV room. The unit has a prime location close [...]

## **Basics**

**Type:** Residential **Status:** Active

**Bedrooms: 1** bed **Bathrooms: 1** bath

Half baths: 1 half bath Area: 700 sq ft

Lot size, sq ft: 0 sq ft SubdivisionName: CENTURY VILLAGE

CAMBRIDGE

View: Garden View, Lake