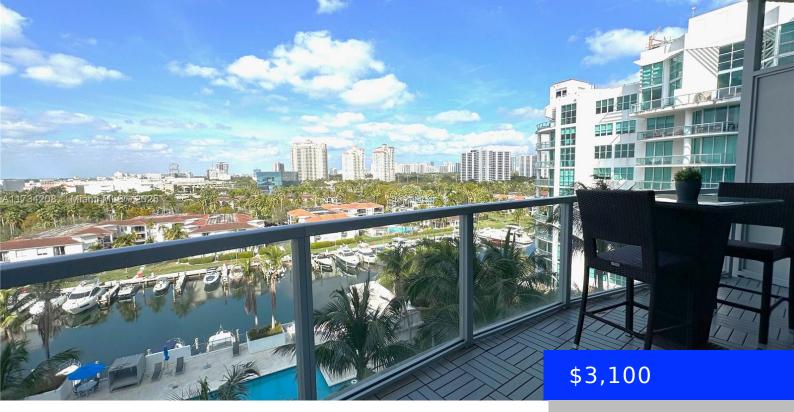

## 3029 188TH ST, AVENTURA, FL, 33180

https://ritterproperties.com

Beautiful and bright 1BR + den (convertible to 2nd BR), 2BA, open kitchen, large balcony with marina views, high ceilings & natural light. Luxury amenities: gym, tennis, basketball, social room, Turkish sauna, pool. Prime location near shops & dining. 1 covered assigned parking space & 24/7 valet for guests.

- 2 beds
- 2 bath
- Residential Lease
- Condominium
- Active
- 816 sq f

## Basics

| Date added: Added 3 weeks ago           | Category: Condominium                      |
|-----------------------------------------|--------------------------------------------|
| Type: Residential Lease                 | Status: Active                             |
| Bedrooms: 2 beds                        | Bathrooms: 2 baths                         |
| Half baths: 0 half baths                | <b>Area: 816</b> sq ft                     |
| Lot size, sq ft: 0 sq ft                | SubdivisionName: UPTOWN MARINA LOFTS CONDO |
| LeaseTerm: 1 Year With Renewal Option   | ListOfficeName: Avanti Way Realty LLC      |
| GarageSpaces: 1                         | UnitNumber: 823                            |
| ListAOR: Miami Association of REALTORS® | EntryLevel: 8                              |
| MLS ID: A11734208                       |                                            |

## **Building Details**

| Cooling features: Central Air Year built: 2006 |                                          |
|------------------------------------------------|------------------------------------------|
| NewConstructionYN: No                          | Building Name: UPTOWN MARINA LOFTS CONDO |
| Heating: Central                               | Parking: Valet                           |