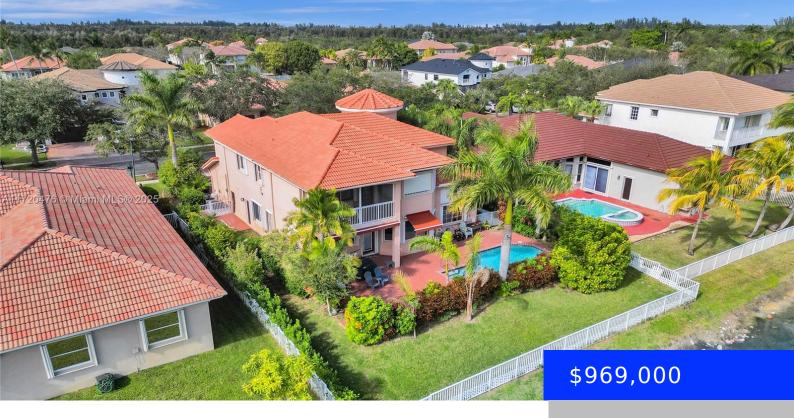

## **3031 194TH TER, MIRAMAR, FL, 33029**

https://ritterproperties.com

Stunning 4 bedrooms & 3 and 1/2 bathrooms lakefront pool home in gated and secure Grand Isles at Sunset Lakes. This elegant 2-story home offers breathtaking lake views, soaring ceilings, spacious living areas and fantastic floor plan. Luxurious primary suite includes a roman bath tub, separate glass enclosed shower, dual sink vanity and huge walk-in [...]

## **Basics**

**Date added:** Added 19 hours ago **Category:** Single Family Residence

**Type:** Residential **Status:** Active

**Bedrooms: 4** beds **Bathrooms: 3** baths

Half baths: 1 half bath Area: 2974 sq ft

**Lot size, sq ft: 9230** sq ft **SubdivisionName:** SUNSET LAKES PLAT ONE, Grand Isle

ListOfficeName: Vision Realty LLC GarageSpaces: 3

View: Lake, Water ListAOR: Miami Association of REALTORS®

**MLS ID:** A11720476

## **Building Details**

**Cooling features:** Central Air, Electric **Year built:** 2002

ArchitecturalStyle: Detached, Two Story, Mediterranean

NewConstructionYN: No

Building Name: SUNSET LAKES PLAT ONE

Exterior material: Stucco

**Roof:** Barrel Roof, Curved/S-Tile Roof

Heating: Central, Electric

Parking: Driveway, Slab/Strip

**ExteriorFeatures:** Lighting, Screened Balcony

Waterfront available: Yes

**AttachedGarageYN:** Yes

PoolPrivateYN: No

**Amenities:** Dishwasher, Dryer, Electric Range, Electric Water Heater, Ice Maker, Microwave, Self Cleaning Oven, Washer

**WindowFeatures:** Partial Accordian Shutters, Partial RollDown Shutters,

Hurricane Shutters, Awning, Blinds, Sliding

PoolFeatures: In Ground

GarageYN: Yes

CoolingYN: Yes

FireplaceYN: No