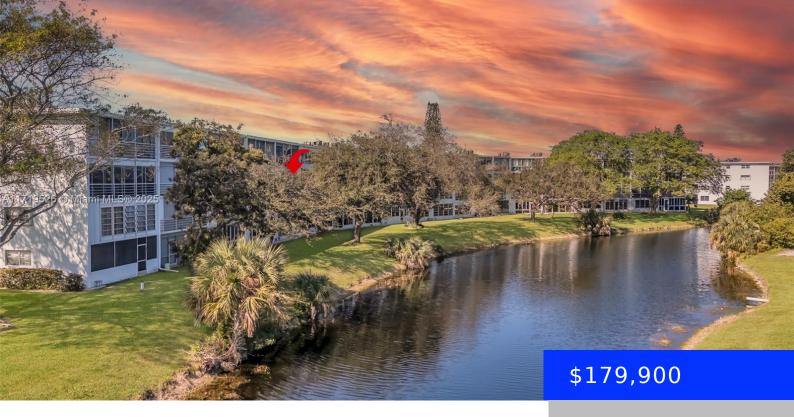

## 3037 NEWPORT H, DEERFIELD BEACH, FL, 33442

https://ritterproperties.com

Wow 2 bed 1.1/2 bath fantastic opportunity in Newport H. This condo is superbly taken care of, everything in here is perfect and spotless New HW tank New Dishwasher, Great AC ,new Electric panel, comfortable Furniture and many things included to make your Home complete. Spend all day on the True Florida room with beautiful [...]

## **Basics**

Type: Residential

**Bedrooms: 2** beds **Bathrooms: 1** bath

Half baths: 1 half bath Area: 860 sq ft

Lot size, sq ft: 0 sq ft SubdivisionName: NEWPORT H CONDO

**Status:** Active

**ListOfficeName:** Premier Elite Homes, LLC. **View:** Canal

## **Amenities & Features**

Features: Built-in Features, Florida Room, Third

Floor Entry

**Amenities:** Dishwasher, Disposal, Electric Range, Electric Water Heater, Refrigerator, Self

Cleaning Oven

**ExteriorFeatures:** Other, Tennis Court(s)

GarageYN: No

**CoolingYN:** Yes

FireplaceYN: No

**Security Features:** Smoke Detector, Complex Fenced, Guard At Site, Security

Patrol

WindowFeatures: Blinds, Double Hung

Metal

**Waterfront available:** Yes