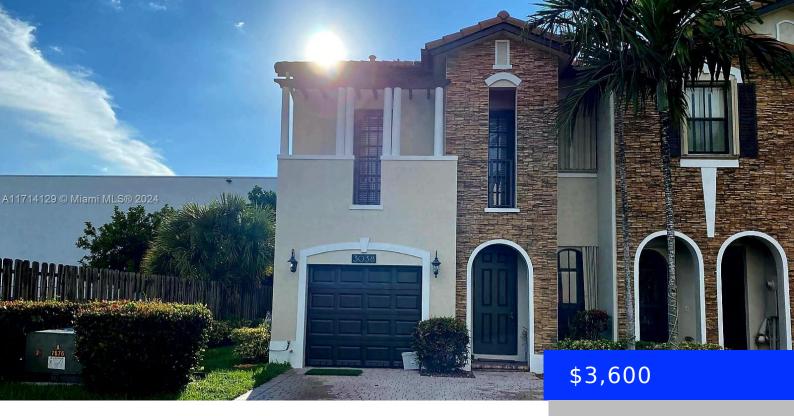

## 3038 103RD PATH, DORAL, FL, 33172

https://ritterproperties.com

Welcome to 3038 NW 103 Path! This beautiful home features bright, spacious living areas and an open floor plan perfect for entertaining. The modern kitchen boasts sleek appliances and ample counter space. The tranquil master suite includes an ensuite bathroom and walk-in closet. Enjoy the private backyard for gatherings or relaxation. Located in a desirable [...]

- 3 heds
- 2 baths
- Residential Lease
- Townhouse
- Active
- 1854 sq ft

## **Basics**

**Date added:** Added 4 weeks ago

**Type:** Residential Lease

Bedrooms: 3 beds

Half baths: 1 half bath

Lot size, sq ft: 1516 sq ft

**ListOfficeName:** Real Estate Sales Force

**UnitNumber:** 3038 **MLS ID:** A11714129

**Category:** Townhouse

**Status:** Active

Bathrooms: 2 baths

**Area: 1854** sq ft

SubdivisionName: BEACON AT DORAL

**GarageSpaces:** 3

**ListAOR:** Miami Association of REALTORS®