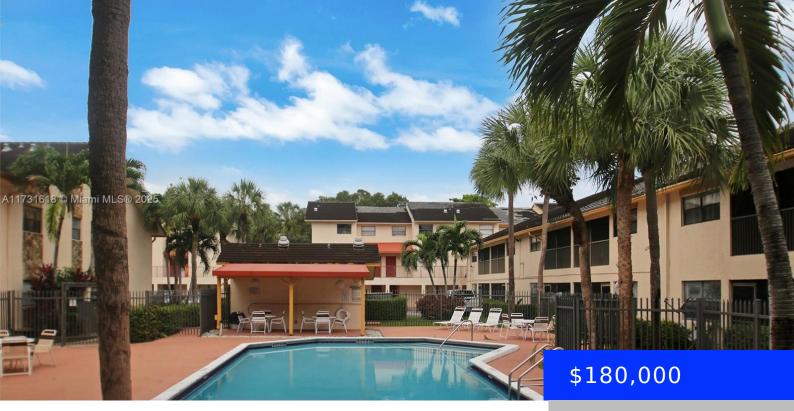

## **3043 RIVERSIDE DR, CORAL SPRINGS, FL, 33065**

https://ritterproperties.com

Welcome to CORAL PLAZA, amazing location and great floor plan. This spacious unit is ready for your special touches to make it your own, 2 bedrooms, 2 bathrooms, living and dining area, large kitchen, and enclosed balcony; washer and dryer inside. One assigned parking space and a community pool. Located in A+ school zone and [...]

## **Building Details**

Cooling features: Central Air ArchitecturalStyle: Garden Apartment Building Name: CORAL PLAZA Parking: 1 Space, Assigned, Guest Year built: 1981 NewConstructionYN: No Heating: Central

## **Amenities & Features**

Features: Second Floor Entry ExteriorFeatures: Screened Balcony GarageYN: No CoolingYN: Yes FireplaceYN: No

Security Features: No Security Waterfront available: No AttachedGarageYN: No PoolPrivateYN: No