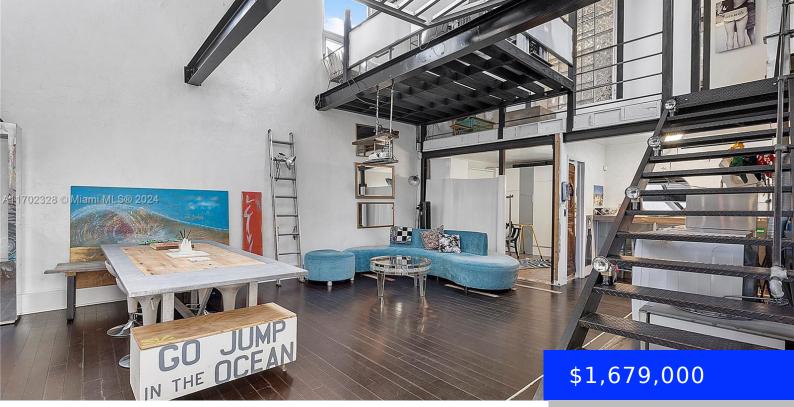

## **305 JEFFERSON AVE, MIAMI BEACH, FL, 33139**

https://ritterproperties.com

Live in art in the heart of SOFI. Villa 305 is a styled out funky fresh 2 story industrial chic loft stand alone building with patio and parking. It's South Beach's hidden gem and a creatives dream. Keep it as is, or style it to your own liking, even build up two more floors. Technically [...]

- 3 beds
- 2 baths
- Residentia
- Townhouse
- Active
- 1680 sq ft

Category: Townhouse Status: Active Bathrooms: 2 baths Area: 1680 sq ft SubdivisionName: KELLAR COURT CONDO View: Other View ListAOR: Miami Association of REALTORS® MLS ID: A11702328

## **Building Details**

| Cooling features: Central Air     | Year built: 1930                      |
|-----------------------------------|---------------------------------------|
| ArchitecturalStyle: Zero Lot Line | NewConstructionYN: No                 |
| Building Name: KELLAR COURT CONDO | Exterior material: CBS Construction   |
| Heating: Central                  | Parking: 1 Space, Assigned, On-street |

## **Amenities & Features**

| Features: First Floor Entry, Great Room, Loft, Volume<br>Ceilings | Security Features: No Burglar Alarm |
|-------------------------------------------------------------------|-------------------------------------|
| Amenities: Electric Range, Microwave, Refrigerator                | WindowFeatures: Clear Impact Glass  |
| ExteriorFeatures: Courtyard, Other                                | Waterfront available: No            |
| GarageYN: No                                                      | AttachedGarageYN: No                |
| CoolingYN: Yes                                                    | PoolPrivateYN: No                   |
| FireplaceYN: No                                                   |                                     |