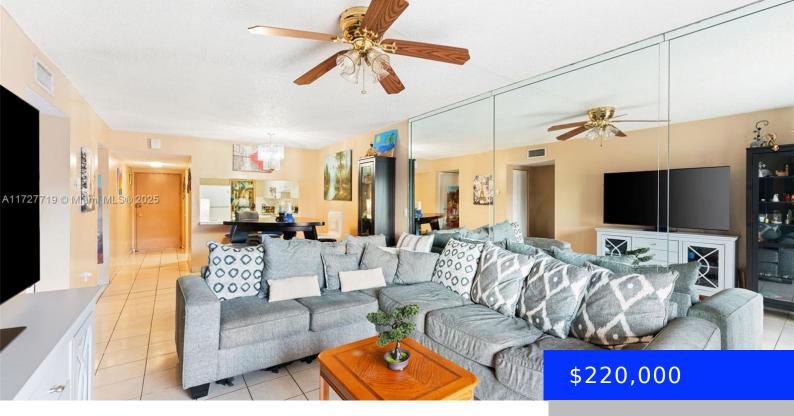

## 305 68TH ST, HIALEAH, FL, 33014

https://ritterproperties.com

Nestled in a prime location, this delightful second-floor condo offers a perfect blend of comfort and convenience. Boasting 2 spacious bedrooms and 2 well-appointed bathrooms, this home provides an inviting space ideal for all to enjoy. You will find that it is equipped with ample cabinetry and counter space, perfect for preparing meals and entertaining [...]

- 2 beds
- 2 baths
- Residential
- Condominium
- Active
- 905 sq ft

## **Basics**

**Type:** Residential **Status:** Active

**Bedrooms: 2** beds **Bathrooms: 2** baths

Half baths: 0 half baths Area: 905 sq ft

**Lot size, sq ft: 0** sq ft **SubdivisionName:** GRATIGNY PARK CONDO NO 1