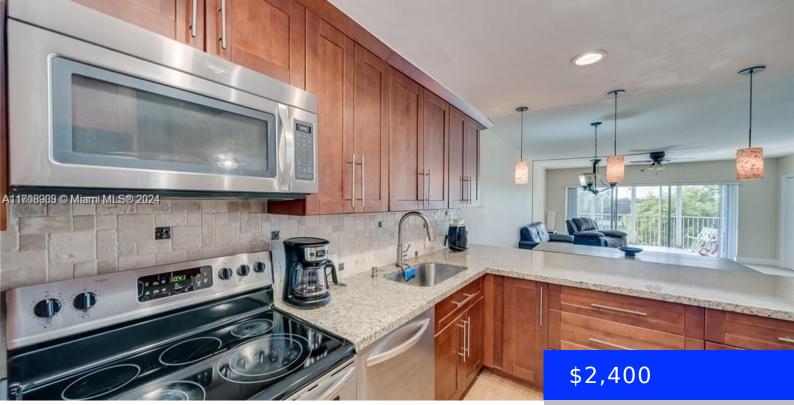

## 3050 PALM AIRE DR, POMPANO BEACH, FL, 33069

https://ritterproperties.com

This condo features an upgraded open concept kitchen with wood cabinets, granite countertops, stainless steel appliances, and an eat in bar area! A nicely sized screened & covered balcony with a beautiful golf course view and lots of greens! Oversized living room area with lots of natural lighting. Large spacious bedrooms and closets, laminate flooring [...]