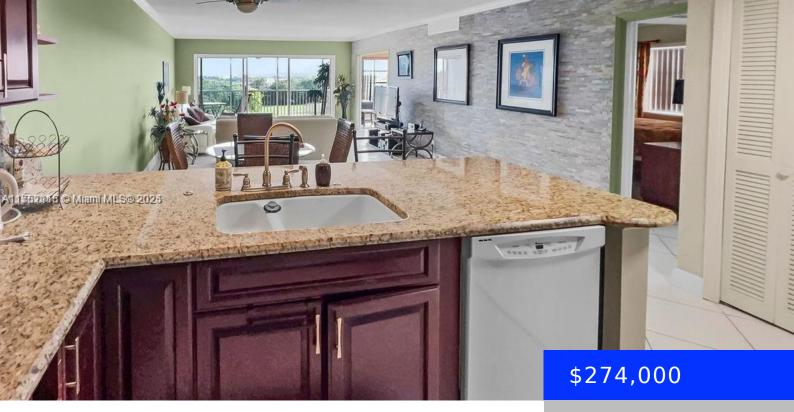

## 3050 PALM AIRE DR, POMPANO BEACH, FL, 33069

https://ritterproperties.com

BEAUTIFUL TURN-KEY FURNISHED unit located in the sought-after community of Palm-Aire. This 3 bed/2bath condo overlooks the golf and is a CORNER unit. Location brings additional windows & natural lighting throughout the unit. Open kitchen layout with dishwasher. A lot of room to entertain in the living area and great layout with all 3 bedrooms. [...]

## **Amenities & Features**

**Features:** Built-in Features, Walk-In Closet(s) **Security Features:** Card Entry, Intercom In

Lobby, Lobby Secured

**Amenities:** Dishwasher, Microwave, **ExteriorFeatures:** Exterior Cat Walk, On Golf