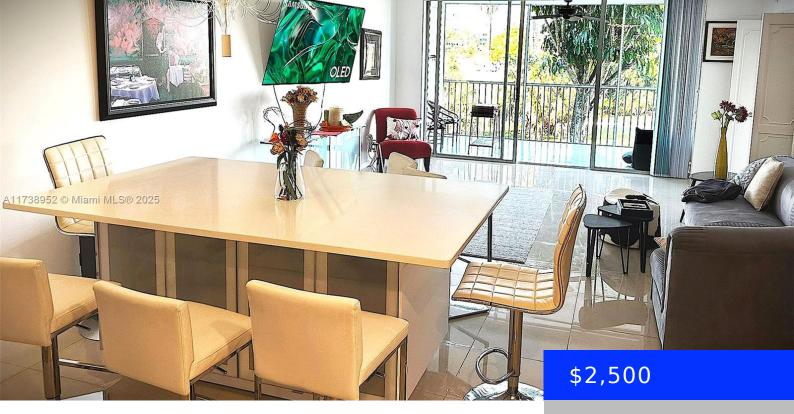

## 3051 PALM AIRE DR, POMPANO BEACH, FL, 33069

https://ritterproperties.com

1500 sq. ft, 3BR/2BA with large terrace. Free Gigabit Internet, 3 HDTV boxes, Cable, HBO, Showtime & DVR, Upgradable Modern open kitchen w/ 8-seat quartz island, 65" Samsung OLED TV, large sofa. Google Nest Thermostat lower electric costs Master BR: King-size adjustable Posturepedic bed, walk-in closet, TV, Nsuite bath. 2nd & 3rd BRs: Queen & [...]