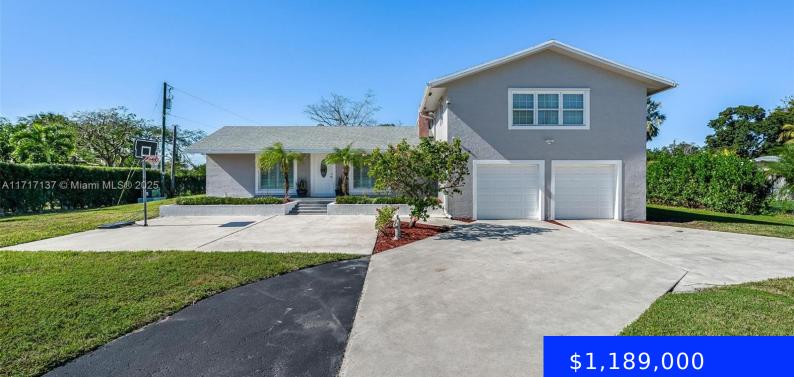

## 3051 136TH AVE, DAVIE, FL, 33330

https://ritterproperties.com

If you have been looking for a pristine Davie acre home with a storybook view...this one is for you. Custom built 5 bedroom with almost 3000 sf under air & over 43,500 sf lot. Gated property with a garage that fits 3 cars & has a safe room. Step in to the open airy floor-plan [...]

- 5 beus
- 2 baths
- Residential
- Single Family Residence
- Active
- 2944 sq ft

## Basics

Date added: Added 1 day ago Type: Residential Bedrooms: 5 beds Area: 2944 sq ft SubdivisionName: Paradise Farms GarageSpaces: 2 ListAOR: Miami Association of REALTORS® Category: Single Family Residence Status: Active Bathrooms: 2 baths Lot size, sq ft: 43560 sq ft ListOfficeName: LoKation View: Garden, Water MLS ID: A11717137