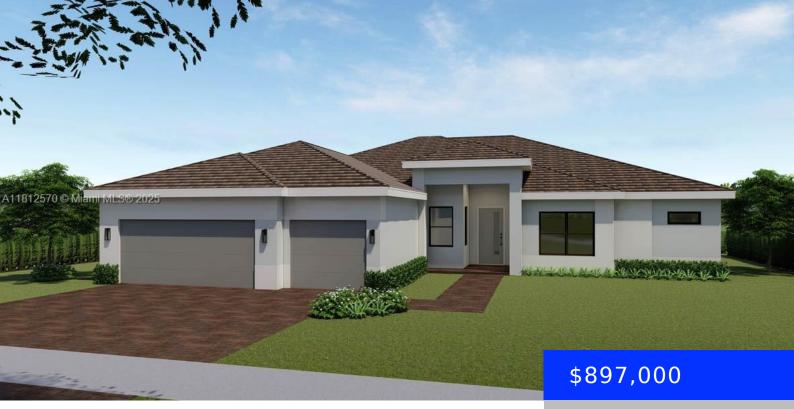

## 30607 193 AVE, HOMESTEAD, FL, 33033

https://ritterproperties.com

The Bellister floorplan featured in our new community called Estrella Square in Homestead, Florida. The Bellister is a spacious one-story home offering 2,986 square feet of living space. It features four bedrooms and three bathrooms, complemented by a versatile flex room that can be tailored to your needs. The layout includes a generous great room [...]

## Basics

| Date added: Added 3 days ago            | Category: Single Family Residence               |
|-----------------------------------------|-------------------------------------------------|
| Type: Residential                       | Status: Active                                  |
| Bedrooms: 4 beds                        | Bathrooms: 3 baths                              |
| <b>Area: 2986</b> sq ft                 | Lot size, sq ft: 0 sq ft                        |
| SubdivisionName: Estrella Square        | ListOfficeName: D.R. Horton Realty of Southeast |
| GarageSpaces: 3                         | View: Other                                     |
| ListAOR: Miami Association of REALTORS® | MLS ID: A11812570                               |