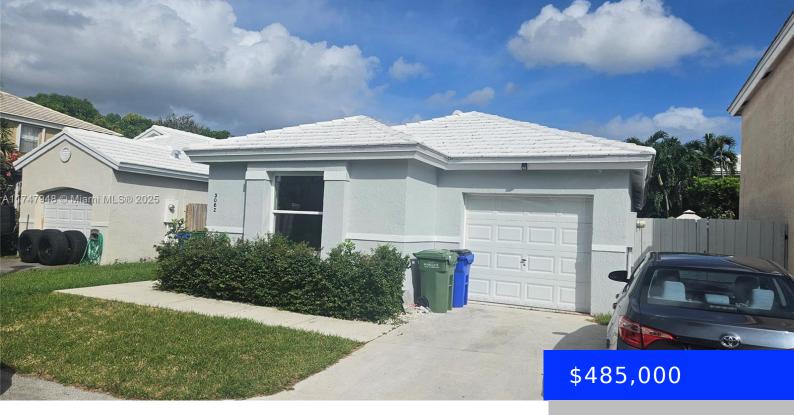

## 3062 LIGHTHOUSE PL, MARGATE, FL, 33063

https://ritterproperties.com

WELCOME TO YOUR NEW HOME, THIS COZY RESIDENCE IN NORTH MARGATE IS CONVINIENTLY LOCATED CLOSE TO THE SAWGRASS EXPRESSWAY AND THE FLORIDA TURNPIKE, THE PROPERTY FEATURES STAINLESS STEEL APPLIANCES, A BRAND NEW ROOF, IMPACT WINDOWS AND DOORS, BRAND NEW FLOORING, UPDATED KITCHEN AND BATHS, REMOTE CONTROL CEILING FANS IN EVERY ROOM, BRAND NEW PAINT INSIDE [...]

## **Basics**

Date added: Added 2 days ago

Type: Residential

Bedrooms: 3 beds

Half baths: 0 half baths

Lot size, sq ft: 3500 sq ft

ListOfficeName: 1st Class Real Estate Premier

Group Inc.

View: Garden, None

MLS ID: A11747948

**Category:** Single Family Residence

Status: Active

Bathrooms: 2 baths

**Area: 1195** sq ft

SubdivisionName: CORAL BAY PARCEL H

**GarageSpaces:** 1

## **Building Details**

**Cooling features:** Central Air **Year built:** 1990

ArchitecturalStyle: Detached, One Story NewConstructionYN: No

**Building Name:** CORAL BAY PARCEL H **Roof:** Flat Tile

**Heating:** Central, Electric **Parking:** Driveway, Limited # Of Vehicle, No

## **Amenities & Features**

**Features:** Other, Pantry **Security Features:** Smoke Detector

**Amenities:** Dishwasher, Dryer, Electric Range, Electric Water Heater, Microwave, Refrigerator, Community, Other, Public Road