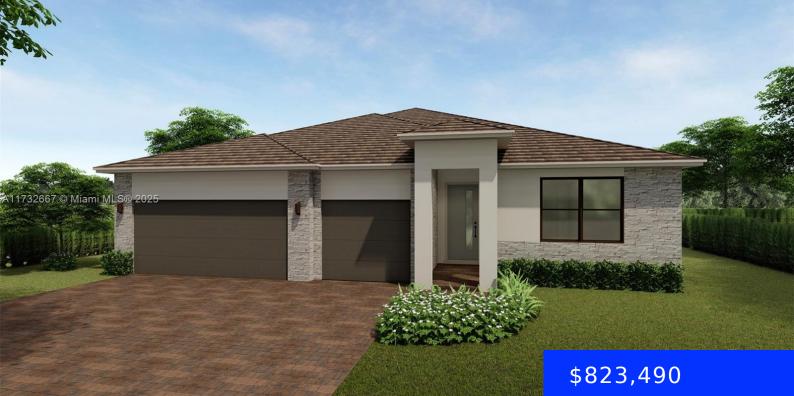

### 30682 192 CT, HOMESTEAD, FL, 33033

https://ritterproperties.com

Brand New Home nearing completion with large lot! This open 4 bedroom Fraser layout includes a large great room that flows seamlessly into a well-appointed kitchen with a central island & adjacent dining area. The primary suite, located at the rear of the home for added privacy, includes 2 generous walk-in closets & luxurious en-suite [...]

- Single Family Residence
- Pending
- 2533 sq ft

# Basics

| Date added: Added 3 months ago          | Category: Single Family Residence               |
|-----------------------------------------|-------------------------------------------------|
| Type: Residential                       | Status: Pending                                 |
| Bedrooms: 4 beds                        | Bathrooms: 3 baths                              |
| <b>Area: 2533</b> sq ft                 | Lot size, sq ft: 0 sq ft                        |
| SubdivisionName: Estrella Square        | ListOfficeName: D.R. Horton Realty of Southeast |
| GarageSpaces: 3                         | View: Other                                     |
| ListAOR: Miami Association of REALTORS® | MLS ID: A11732667                               |

# **Building Details**

Cooling features: Central Air, Electric ArchitecturalStyle: Detached, One Story Building Name: Estrella Square Roof: Flat Tile Parking: Driveway Year built: 2024 NewConstructionYN: No Exterior material: CBS Construction Heating: Central, Electric