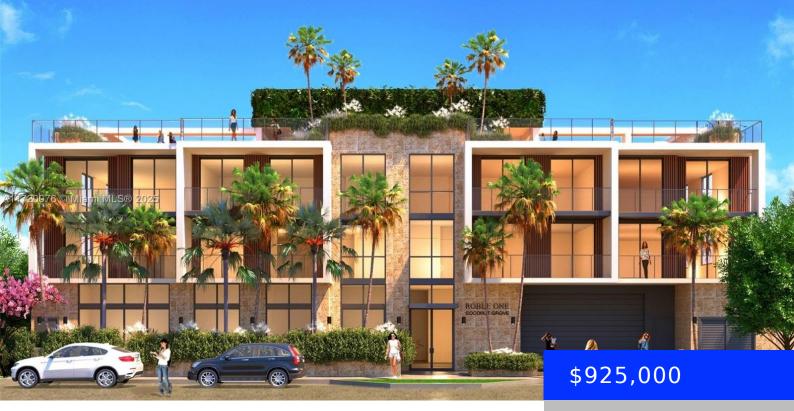

## **3069 PLAZA ST, MIAMI, FL, 33133**

https://ritterproperties.com

Discover Roble One, an exclusive boutique development with only 16 thoughtfully designed residences. Nestled at the intersection of Coconut Grove and Coral Gables, this project combines serene living with unmatched convenience. Its prime location puts you steps away from the Metrorail, The Underline, Cocowalk, Miracle Mile, the University of Miami, and more. Designed with both [...]

## **Building Details**

**Cooling features:** Central Air

**NewConstructionYN:** Yes

Exterior material: CBS Construction

Parking: 1 Space, Assigned

Year built: 2026

Building Name: Roble One

**Heating:** Central