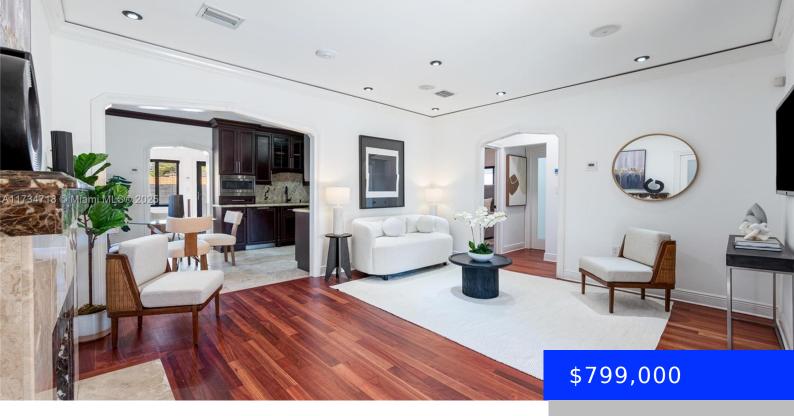

#### 3069 21ST ST, MIAMI, FL, 33145

https://ritterproperties.com

Charming & Renovated 3-Bed/3-Bath Home in Prime Coral Way Location. This beautifully updated home is just minutes from Downtown Coral Gables, Coconut Grove, Grove Central, Miracle Mile, and Coco Walk. Enjoy freshly painted interiors, refinished hardwood floors, impact windows, and new modern fixtures. The gourmet kitchen features stainless steel appliances, granite countertops, and ample storage, [...]

### **Basics**

Date added: Added 13 hours ago

**Type:** Residential

Bedrooms: 3 beds

Half baths: 0 half baths

**Area: 1442** sq ft

**SubdivisionName:** AUBURN HEIGHTS

View: None

# **Building Details**

**Cooling features:** Central Air

**ArchitecturalStyle:** Detached, One Story

**Building Name: AUBURN HEIGHTS** 

**Heating:** Central

Year built: 1938

NewConstructionYN: No Roof: Curved/S-Tile Roof

## **Amenities & Features**

**Features:** Closet Cabinetry, Decorative, Family Room, First Floor Entry, Walk-In Closet(s)

**Amenities:** Dishwasher, Dryer, Electric Range, Electric Water Heater, Microwave, Refrigerator,