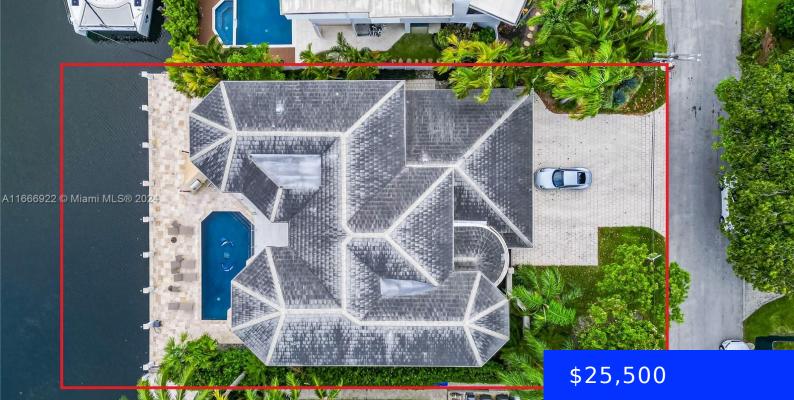

## **307 23RD AVE, FORT LAUDERDALE, FL, 33301** https://ritterproperties.com

HOME IS VACANT AND UNFURNISHED. This exquisite smart home features a modern design with an open floor plan, high ceilings, loft area, Control4 automation, large island in kitchen with natural gas, seamless access to the outside pool area, TV room, family room, and bar. It includes 5 bedrooms, fifth converted to an office, home theatre, [...]

## Basics

Date added: Added 1 week ago Type: Residential Lease Bedrooms: 5 beds Half baths: 0 half baths Lot size, sq ft: 10400 sq ft LeaseTerm: 1 Year With Renewal Option GarageSpaces: 3 ListAOR: Miami Association of REALTORS® Category: Single Family Residence Status: Active Bathrooms: 5 baths Area: 4858 sq ft SubdivisionName: BARCELONA ISLE ListOfficeName: Leeder Legacy View: Canal MLS ID: A11666922

## **Building Details**

| <b>Year built:</b> 1990 | ArchitecturalStyle: First Floor Entry, Second Floor Entry |
|-------------------------|-----------------------------------------------------------|
| NewConstructionYN: No   | Building Name: BARCELONA ISLE                             |
| Roof: Other             | Heating: Central                                          |

## **Amenities & Features**

| <b>Features:</b> Bar, Cooking Island, Den/Library/Office, Family<br>Room, Fireplace, First Floor Entry, French Doors, Other,<br>Pantry, Second Floor Entry, Walk-In Closet(s) | Security Features: Security Patrol |
|-------------------------------------------------------------------------------------------------------------------------------------------------------------------------------|------------------------------------|
| WindowFeatures: Clear Impact Glass, Blinds, Impact<br>Glass                                                                                                                   | ExteriorFeatures: Barbeque, Other  |
| PoolFeatures: Other, Private                                                                                                                                                  | Waterfront available: Yes          |
| GarageYN: Yes                                                                                                                                                                 | AttachedGarageYN: Yes              |
| CoolingYN: No                                                                                                                                                                 | PoolPrivateYN: Yes                 |
| FireplaceYN: Yes                                                                                                                                                              |                                    |