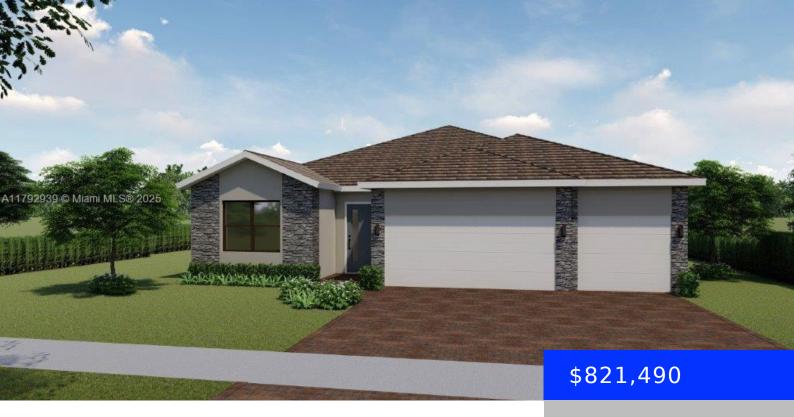

## 30705 192 CT, HOMESTEAD, FL, 33033

https://ritterproperties.com

Estrella Square, The New Community by DR. Horton in Homestead, Florida, offers a series of luxury single-family homes that bring charms, elegance and sophisticated to the neighborhood. Destin is one of the most desirable floor plans with 4+ bedrooms and 3.5 bathrooms perfectly distributed in the 3,088 sf. These modern, one-story homes, spacious 3-car garages, [...]

## **Basics**

**Date added:** Added 4 days ago **Category:** Single Family Residence

**Type:** Residential **Status:** Active

Bedrooms: 4 beds

Area: 2315 sq ft

Bathrooms: 3 baths

Lot size, sq ft: 0 sq ft

**SubdivisionName:** Estrella Square **ListOfficeName:** D.R. Horton Realty of Southeast

## **Building Details**

**Cooling features:** Central Air, Electric **Year built:** 2024

ArchitecturalStyle: Detached, One Story NewConstructionYN: No

Building Name: Estrella Square Exterior material: CBS Construction