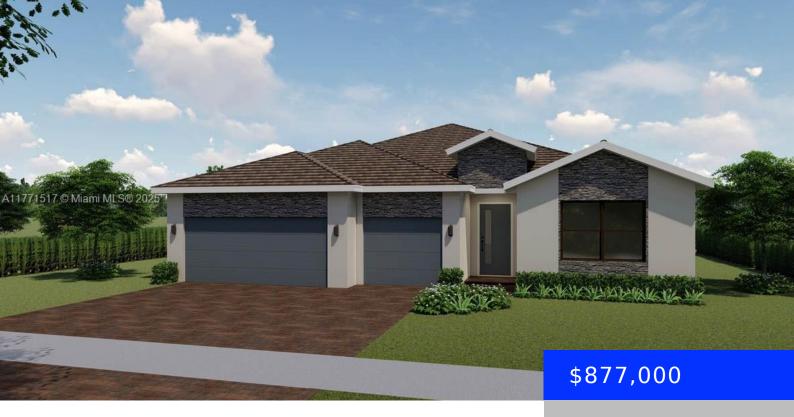

## 30706 192 CT, HOMESTEAD, FL, 33033

https://ritterproperties.com

The Camden floorplan featured in our new community called Estrella Square in Homestead, Florida. The Camden is a single-story, 2,837-square-foot home designed for versatility and comfort. It features four bedrooms and 3.5 bathrooms, including a dedicated multi-gen living area and bedroom, perfect for extended family or guests. This includes an expansive great room that seamlessly [...]

- 4 heds
- 3 haths
- Residentia
- Single Family Residence
- Active
- 2837 sq ft

**MLS ID:** A11771517

Category: Single Family Residence

Status: Active

Bathrooms: 3 baths

**Area: 2837** sq ft

**SubdivisionName:** Estrella Square

**GarageSpaces:** 3

**ListAOR:** Miami Association of REALTORS®