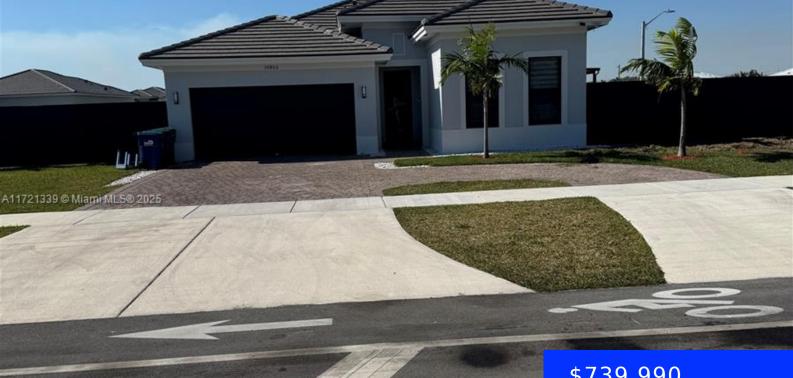

#### **30806 192ND AVE, HOMESTEAD, FL, 33030**

https://ritterproperties.com

Better than new. One-story single-family house in a corner lot with no association or CDD tax. 4 bedrooms and 3 bathrooms (in laws quarter model). Ready to move in, easy to show. Call for appointments. All tiled throughout. Impact doors and windows and more.

#### \$739,990

This site can't load Google Maps correctly.

Do you own this website? g.co/staticmaperror/signature

### Basics

Date added: Added 13 hours ago Type: Residential Bedrooms: 4 beds Half baths: 0 half baths Lot size, sq ft: 13797 sq ft ListOfficeName: Malibu Bay Realty View: Garden MLS ID: A11721339 Category: Single Family Residence Status: Active Bathrooms: 3 baths Area: 2088 sq ft SubdivisionName: Century Royal GarageSpaces: 2 ListAOR: Miami Association of REALTORS®