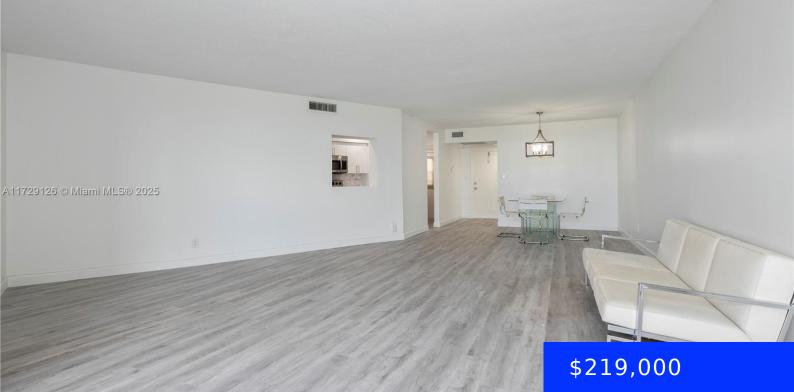

## **3090 COURSE DR, POMPANO BEACH, FL, 33069**

https://ritterproperties.com

Discover this stunning 1-bedroom, 1.5-bathroom corner unit condo in the heart of Pompano Beach, offering breathtaking views of the lagoon. Perfectly situated near top attractions such as the new Topgolf, Harrah's Casino, and a variety of shops, restaurants, and entertainment venues. This spacious unit, the largest 1-bedroom corner layout in the building, has been meticulously [...]

- 1 bed
- 1 bath
- Residentia
- Condominium
- Active
- 1071 sq ft

## Basics

| Date added: Added 11 hours ago               | Category: Condominium                         |
|----------------------------------------------|-----------------------------------------------|
| Type: Residential                            | Status: Active                                |
| Bedrooms: 1 bed                              | Bathrooms: 1 bath                             |
| Half baths: 1 half bath                      | <b>Area: 1071</b> sq ft                       |
| Lot size, sq ft: 0 sq ft                     | SubdivisionName: NO 50 PALM-AIRE COUNTRY<br>C |
| ListOfficeName: Optimar International Realty | GarageSpaces: 1                               |
| View: Lagoon                                 | UnitNumber: 708                               |
| ListAOR: Miami Association of REALTORS®      | EntryLevel: 7                                 |
| MLS ID: A11729126                            |                                               |