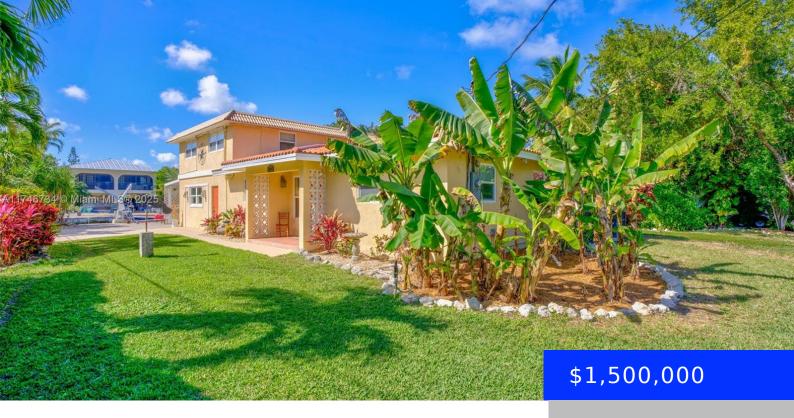

## 30985 HIBISCUS DR, BIG PINE, FL, 33043

https://ritterproperties.com

NEARLY ½ ACRE OF CANAL-FRONT TROPICAL PARADISE!
Completely furnished, this 2,166 sf., 4-bedroom, 2.5-bath, CBS pool home is nestled on an impressive,19,762 sq. ft. double lot that's fenced and landscaped to provide maximum privacy in the yard.
Boaters will appreciate 133 ft. of frontage along the 50 ft. wide canal and 25 ft. across the [...]

## **Basics**

**Date added:** Added 1 week ago 
Category: Single Family Residence

**Type:** Residential **Status:** Active

**Bedrooms: 4** beds **Bathrooms: 2** baths

Half baths: 1 half bath Area: 2166 sq ft

Lot size, sq ft: 19762 sq ft SubdivisionName: WHISPERING PINES NO

3

ListOfficeName: Coldwell Banker Schmitt Real E View: Canal

**ListAOR:** Miami Association of REALTORS® **MLS ID:** A11746734

## **Building Details**

**Cooling features:** Ceiling Fan(s), Central Air **Year built:** 1970

ArchitecturalStyle: Attached, Two Story NewConstructionYN: No

**Building Name:** WHISPERING PINES NO 3 **Exterior material:** CBS Construction