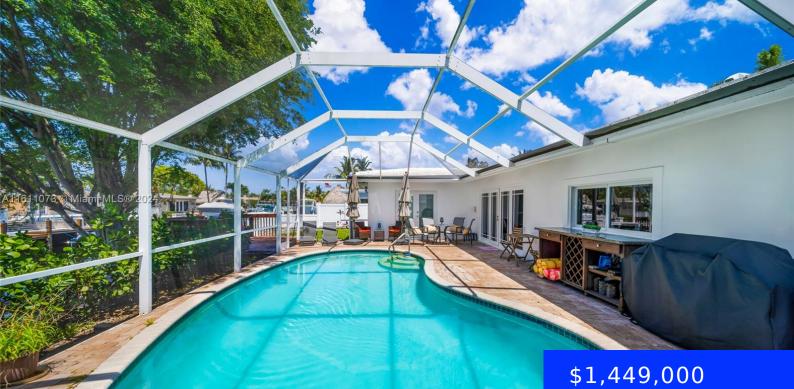

## 31 12TH ST, POMPANO BEACH, FL, 33060

https://ritterproperties.com

Price to Sell! Experience luxury living in the prestigious Cypress Harbor community! This stunning waterfront property boasts breathtaking intercostal views and 15 min Ocean access . The newly completed 65-foot dock, built with all necessary permits, is perfect for boating enthusiasts. The spacious split-layout design offers ample privacy, with four generous bedrooms and three bathrooms. [...]

## **Amenities & Features**

| Features: First Floor Entry, Utility Room/Laundry                                                                           | Security Features: Fire Alarm, Smoke Detector       |
|-----------------------------------------------------------------------------------------------------------------------------|-----------------------------------------------------|
| <b>Amenities:</b> Dishwasher, Disposal, Dryer, Electric<br>Range, Electric Water Heater, Microwave,<br>Refrigerator, Washer | <b>CommunityFeatures:</b> Boating, Street<br>Lights |
| WindowFeatures: Clear Impact Glass, Complete<br>Impact Glass, Impact Glass                                                  | PoolFeatures: Concrete, Heated                      |
| Waterfront available: Yes                                                                                                   | GarageYN: No                                        |
| AttachedGarageYN: No                                                                                                        | CoolingYN: Yes                                      |
| PoolPrivateYN: No                                                                                                           | FireplaceYN: No                                     |