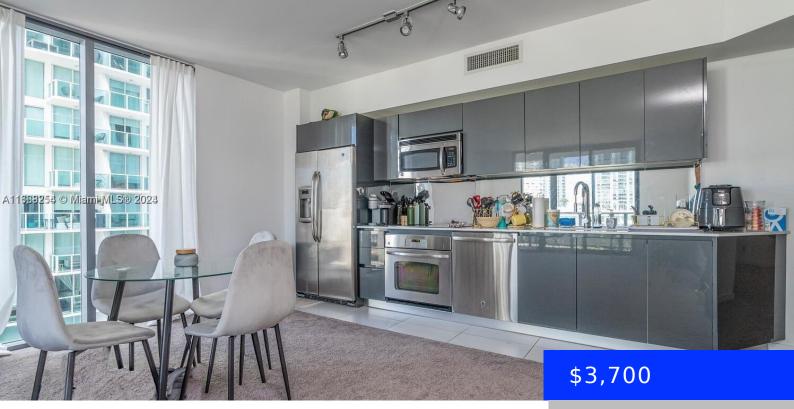

## 31 6TH ST, MIAMI, FL, 33131

https://ritterproperties.com

Welcome to urban luxury at 31 Southeast 6th Street, Unit 1002, Miami, FL. This 2-bedroom, 2-bathroom highrise condo spans 1,016 square feet with stunning river views. Enjoy the convenience of a doorman, concierge, valet parking, and assigned parking. Premium amenities include a gym, heated pool, billiards room, club room, common outdoor space, and an on-site [...]