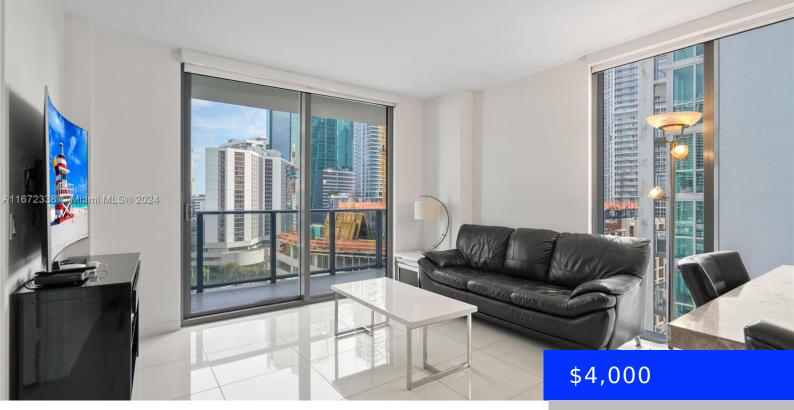

## **31 6TH STREET, MIAMI, FL, 33131**

https://ritterproperties.com

Desirable furnished 2 bedroom 2 bathroom unit at modern boutique building My Brickell. Designed & Inspired by Karim Rashid. Unit offers porcelain floors, open living/ dining room, Contemporary Italian Cabinetry & Stone Countertops in kitchen & baths, stain steel appliances, designer faucets & fixtures, soaking tub, custom closets, energy efficiency windows, balcony & washer & [...]

- 2 beds
- 2 baths
- Residential Lease
- Condominiun
- Active
- 995 sq f

Category: Condominium Status: Active Bathrooms: 2 baths Area: 995 sq ft SubdivisionName: MY BRICKELL GarageSpaces: 1 UnitNumber: 1808 EntryLevel: 18