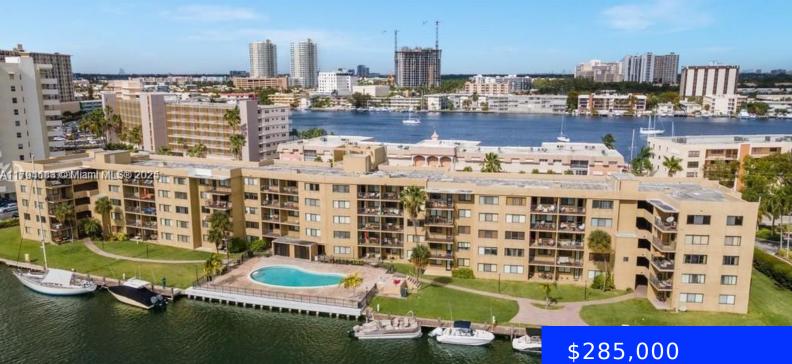

### **310 GOLDEN ISLES DR, HALLANDALE BEACH,** FL, 33009

https://ritterproperties.com

Beautiful 1/1 intracoastal first floor apartment. Easy and direct access to the pool. Blocks away from shops, restaurants, supermarkets, pharmacy and Hallandale Beach. Selling fully equipped and furnished. Ready to live in or use as investment property. Ok to lease immediately. Can be rented 4 times a year. Very sought after building for snowbirds. Great [...]

## **Basics**

| Date added: Added 2 days ago            | Category: Condominium                   |
|-----------------------------------------|-----------------------------------------|
| Type: Residential                       | Status: Active                          |
| Bedrooms: 1 bed                         | Bathrooms: 1 bath                       |
| Lot size, sq ft: 0 sq ft                | SubdivisionName: YACHT CLUB CONDO (THE) |
| ListOfficeName: Dalton Wade Inc         | GarageSpaces: 2                         |
| View: Intracoastal View                 | UnitNumber: 109                         |
| ListAOR: Miami Association of REALTORS® | MLS ID: A11794183                       |