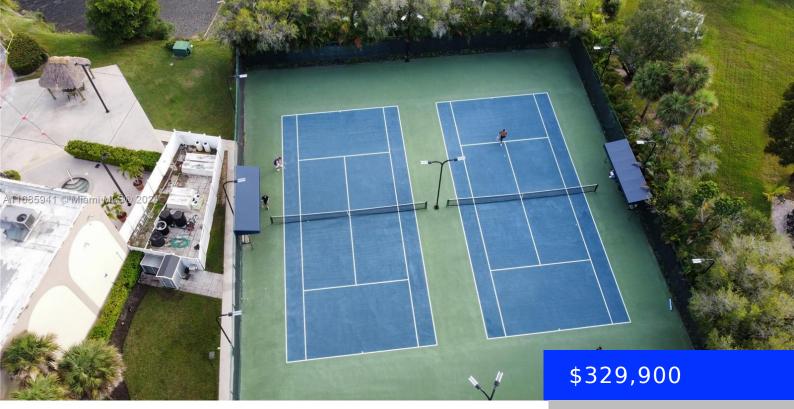

## 310 LAKEVIEW DR, WESTON, FL, 33326

https://ritterproperties.com

Welcome to this stunning 2-bedroom, 2-bathroom apartment in the heart of Weston, FL. The city offers numerous parks, including Weston Regional Park and Weston Hills Country Club. Weston boasts top-rated schools like Cypress Bay High School and Eagle Point Elementary, ensuring excellent education. The apartment features modern finishes, high ceilings, and natural light. The kitchen [...]

## Basics

| Date added: Added 4 weeks ago                        | Category: Condominium                      |
|------------------------------------------------------|--------------------------------------------|
| Type: Residential                                    | Status: Active                             |
| Bedrooms: 2 beds                                     | Bathrooms: 2 baths                         |
| Half baths: 0 half baths                             | <b>Area: 1256</b> sq ft                    |
| Lot size, sq ft: 0 sq ft                             | SubdivisionName: RACQUET CLUB APTS AT BONA |
| ListOfficeName: Americas International Realty<br>LLC | GarageSpaces: 2                            |
| View: Other View                                     | UnitNumber: 105                            |
| ListAOR: Miami Association of REALTORS®              | EntryLevel: 1                              |
| MLS ID: A11685941                                    |                                            |