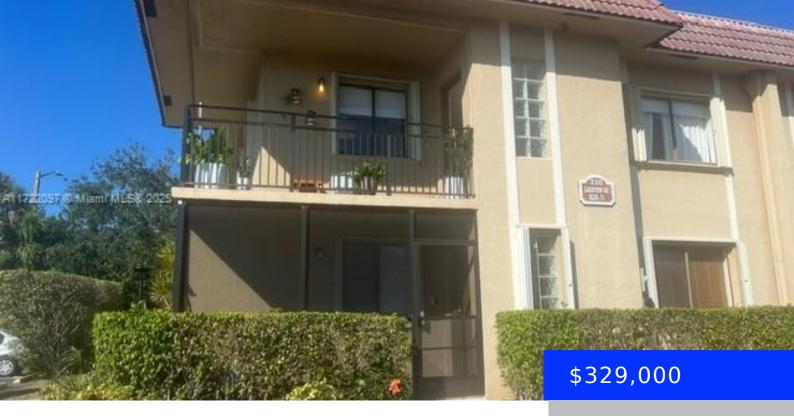

## 310 LAKEVIEW DR, WESTON, FL, 33326

https://ritterproperties.com

Spacious 2BR/2BA Corner unit with Ceramic tile throughout the entire unit. New S/S appliance will be installed in the upcoming days, the Unit has a screen balcony, granite kitchen and wood cabinets. Washer and dryer in the unit. There is one assigned parking space and plenty of guest parking. The Roof has been replaced in [...]

- 2 heds
- 2 baths
- Residentia
- Condominium
- Active
- 1231 sq ft

UnitNumber: 201

**EntryLevel:** 2

**Category:** Condominium

Status: Active

Bathrooms: 2 baths

**Area: 1231** sq ft

SubdivisionName: RACQUET CLUB APTS AT

**BONA** 

## **Building Details**

**Cooling features:** Central Air **Year built:** 1980

ArchitecturalStyle: Corner Unit NewConstructionYN: No

Building Name: Racquet Clup Apts Heating: Central

Parking: 1 Space

## **Amenities & Features**

Features: Second Floor Entry

Security Features: No Security

**Amenities:** Dishwasher, Disposal, Dryer, Electric **ExteriorFeatures:** Screened Balcony

Range, Microwave, Refrigerator, Washer