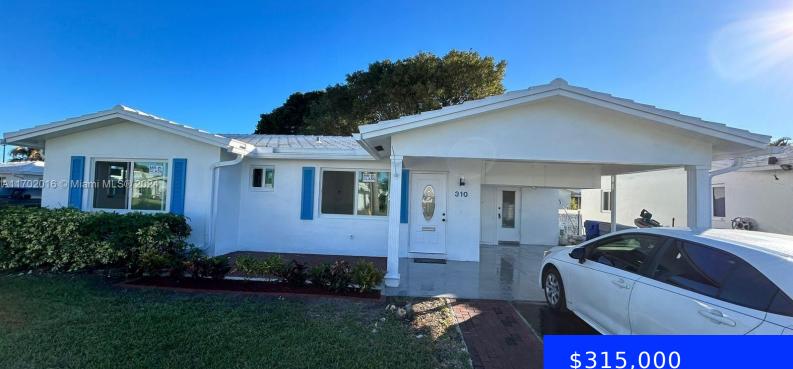

## 310 LEISURE BLVD, POMPANO BEACH, FL, 33064

https://ritterproperties.com

Discover this beautifully updated single-family home in the soughtafter 55+ community of Leisureville in Pompano Beach.

- \$315,000

## Basics

| Date added: Added 4 weeks ago                 | Category: Single Family Residence        |
|-----------------------------------------------|------------------------------------------|
| Type: Residential                             | Status: Active                           |
| Bedrooms: 2 beds                              | Bathrooms: 2 baths                       |
| Half baths: 0 half baths                      | <b>Area: 1331</b> sq ft                  |
| Lot size, sq ft: 2700 sq ft                   | SubdivisionName: LEISUREVILLE SECOND SEC |
| ListOfficeName: Eagle Realty of South Florida | GarageSpaces: 2                          |
| View: None                                    | ListAOR: Miami Association of REALTORS®  |
| MLS ID: A11702016                             |                                          |

## **Building Details**

Cooling features: Central Air ArchitecturalStyle: Detached, One Story Building Name: LEISUREVILLE SECOND SEC Roof: Flat Tile Parking: Driveway Year built: 1969 NewConstructionYN: No Exterior material: Slab Construction Heating: None